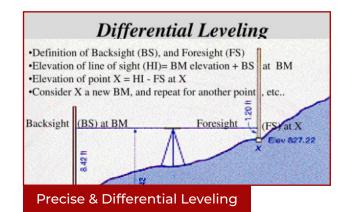

### LAND SURVEY SERVICES WE PROVIDE

Our Surveyors have a major strength to perform specialize activities in the following areas:

0+150

Corridor Alignments (Horizontal, Vertical) & Profile

All type of Topographic Survey