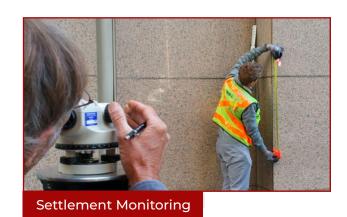

### LAND SURVEY SERVICES WE PROVIDE

Our Surveyors have a major strength to perform specialize activities in the following areas:

0+150

Corridor Alignments (Horizontal, Vertical) & Profile

All type of Topographic Survey

**Setting Out Survey** 