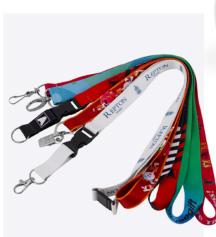

### Gadgets

Textiles

Lanyards

Magnets

LEAVIERS

| AD | D Your Log      |
|----|-----------------|
| Fu | Il Colour Print |
| Ye | ar 6 Leavers    |
|    | 2024            |

Mugs

Letterhead